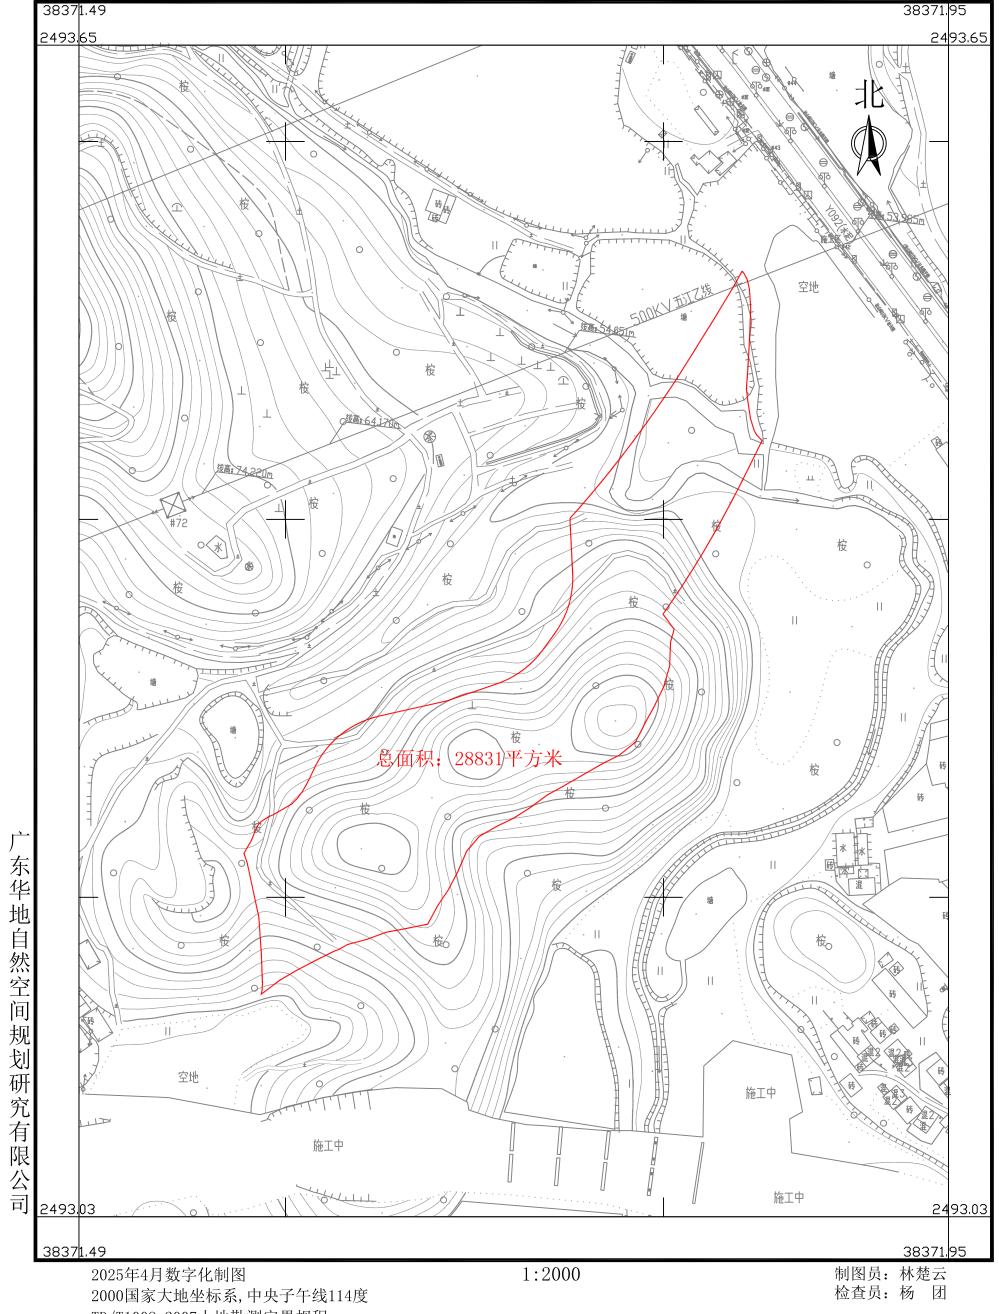

### 国道G325线鹤山桃源至址山段改建工程项目用地拟征收土地范围图(1)

鹤山市址山镇昆华村仁和股份经济合作社鹤山市址山镇昆华村沙田股 份经济合作社、鹤山市址山镇昆联村平沙股份经济合作社、鹤山市址 山镇新莲村莲花片股份经济合作社、鹤山市址山镇新莲村莲塘片股份 经济合作社、鹤山市址山镇云东村马山股份经济合作社



## 国道G325线鹤山桃源至址山段改建工程项目用地拟征收土地范围图(2)

鹤山市址山镇新莲村莲塘片股份经济合作社、鹤山市址山镇新莲村新村股份经济合作社



# 国道G325线鹤山桃源至址山段改建工程项目用地拟征收土地范围图(3)

鹤山市址山镇新莲村莲塘第六、第七股份经济合作社、鹤山市址山镇新莲村新村股份经济合作社



2000国家大地坐标系,中央子午线114度 TD/T1008-2007土地勘测定界规程

国道G325线鹤山桃源至址山段改建工程项目用地拟征收土地范围图(4)

鹤山市址山镇新莲村新村股份经济合作社



广东华地自然空间却

| 规划研究有限                |                                       |       |                    |
|-----------------------|---------------------------------------|-------|--------------------|
| 公<br>司 <sub>249</sub> | v3. Q0                                |       | 2493.00            |
| 3837                  | 71. 19                                |       | 38371. 30          |
|                       | 2025年4月数字化制图<br>2000国家大地坐标系,中央子午线114度 | 1:500 | 制图员:林楚云<br>检查员:杨 团 |

# 国道G325线鹤山桃源至址山段改建工程项目用地拟征收土地范围图(5)

鹤山市址山镇新莲村莲塘第六、第七股份经济合作社、鹤山市址山镇新莲村新村股份经济合作社



2025年4月数字化制图 2000国家大地坐标系,中央子午线114度 TD/T1