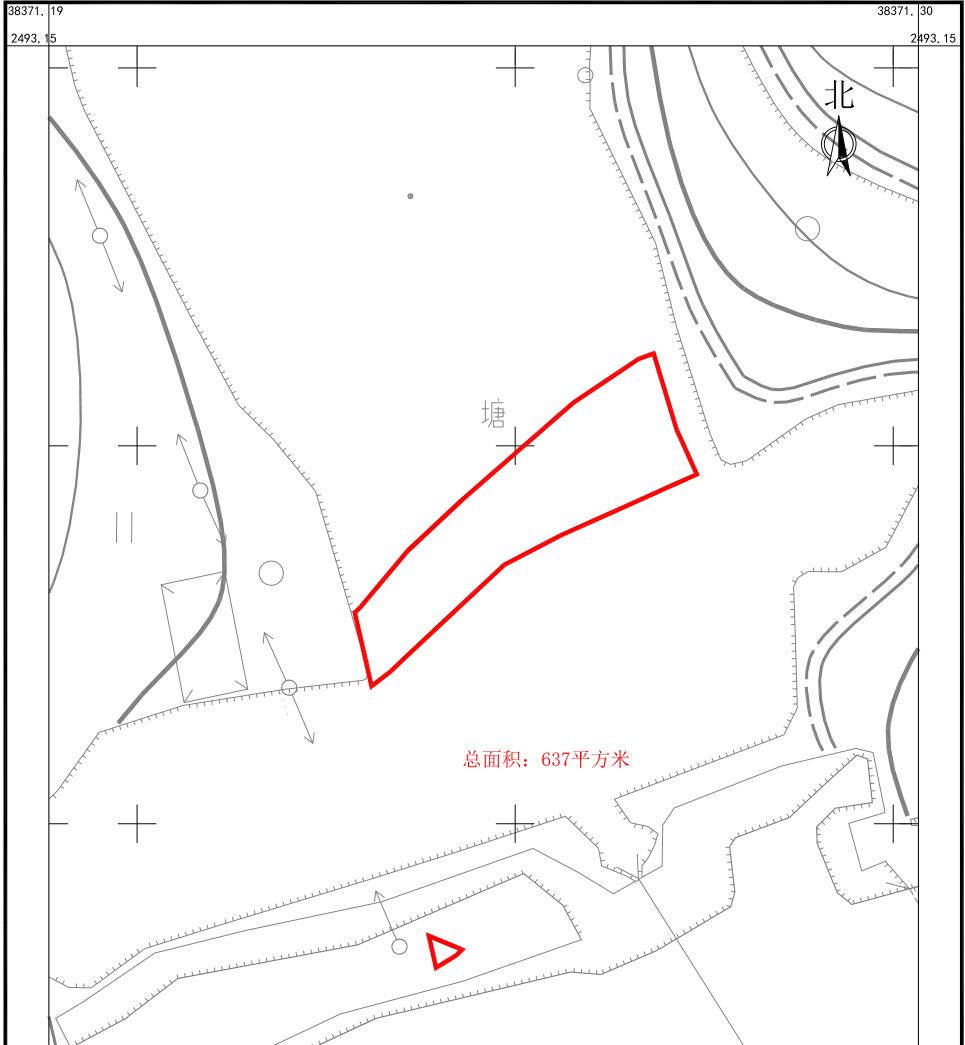

# 国道G325线鹤山桃源至址山段改建工程项目用地拟征收土地范围图(3)

鹤山市址山镇新莲村莲塘第六、第七股份经济合作社、鹤山市址山镇新莲村新村股份经济合作社

2000国家大地坐标系,中央子午线114度 TD/T1008-2007土地勘测定界规程

国道G325线鹤山桃源至址山段改建工程项目用地拟征收土地范围图(4)

鹤山市址山镇新莲村新村股份经济合作社

广东华地自然空间却

| 规划研究有限                |                                       |       |                    |
|-----------------------|---------------------------------------|-------|--------------------|
| 公<br>司 <sub>249</sub> | v3. Q0                                |       | 2493.00            |
| 3837                  | 71. 19                                |       | 38371. 30          |
|                       | 2025年4月数字化制图<br>2000国家大地坐标系,中央子午线114度 | 1:500 | 制图员:林楚云<br>检查员:杨 团 |