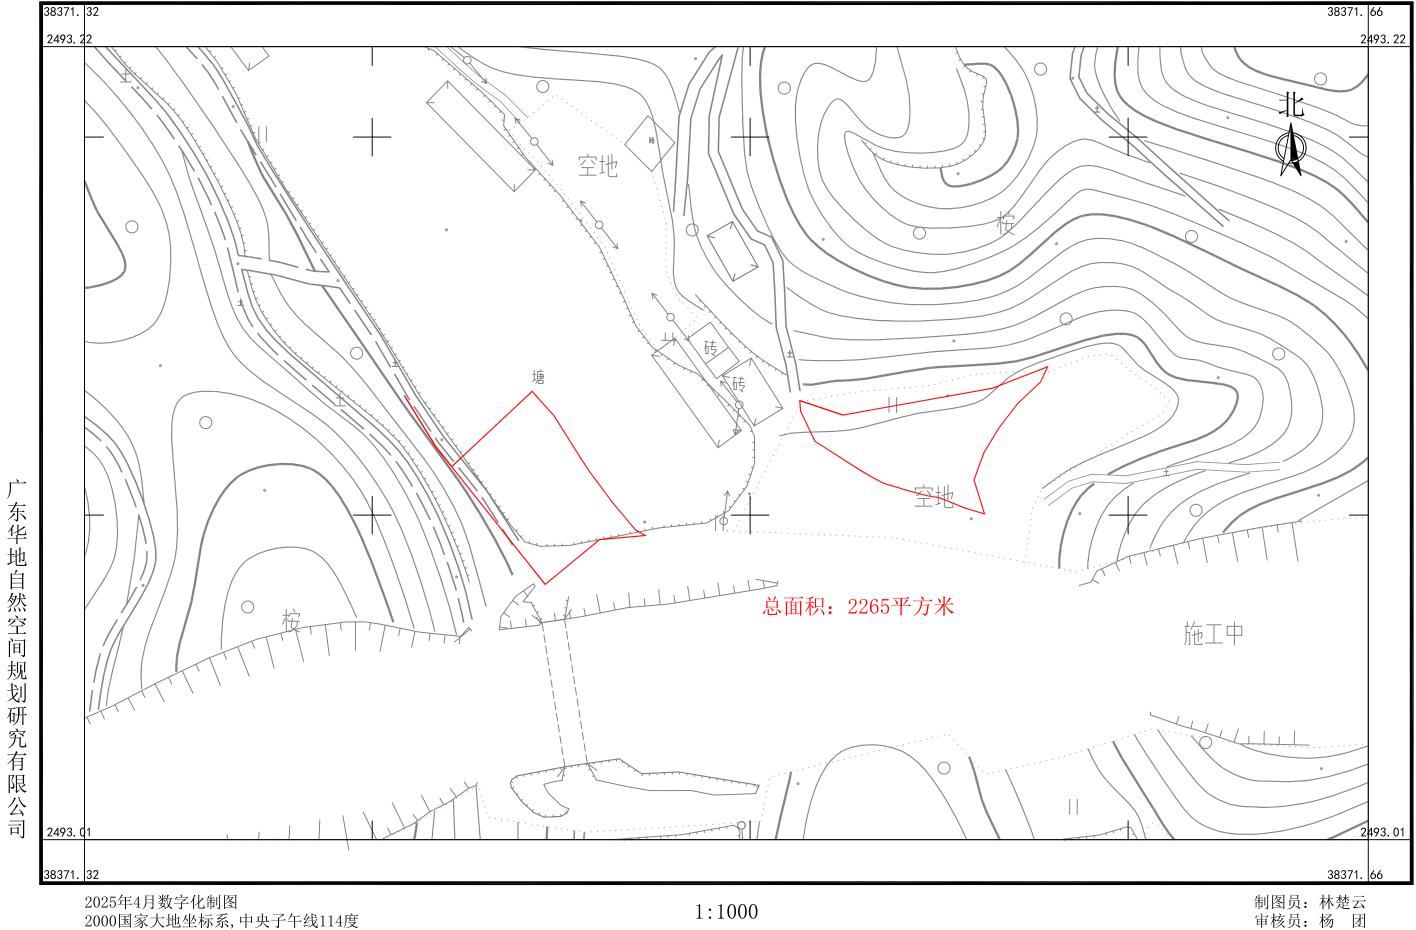

# 国道G325线鹤山桃源至址山段改建工程项目用地拟征收土地范围图(3)

鹤山市址山镇新莲村莲塘第六、第七股份经济合作社、鹤山市址山镇新莲村新村股份经济合作社

2000国家大地坐标系,中央子午线114度 TD/T1008-2007土地勘测定界规程

国道G325线鹤山桃源至址山段改建工程项目用地拟征收土地范围图(4)

鹤山市址山镇新莲村新村股份经济合作社

广东华地自然空间却

| 规划研究有限                |                                       |       |                    |
|-----------------------|---------------------------------------|-------|--------------------|
| 公<br>司 <sub>249</sub> | v3. Q0                                |       | 2493.00            |
| 3837                  | 71. 19                                |       | 38371. 30          |
|                       | 2025年4月数字化制图<br>2000国家大地坐标系,中央子午线114度 | 1:500 | 制图员:林楚云<br>检查员:杨 团 |