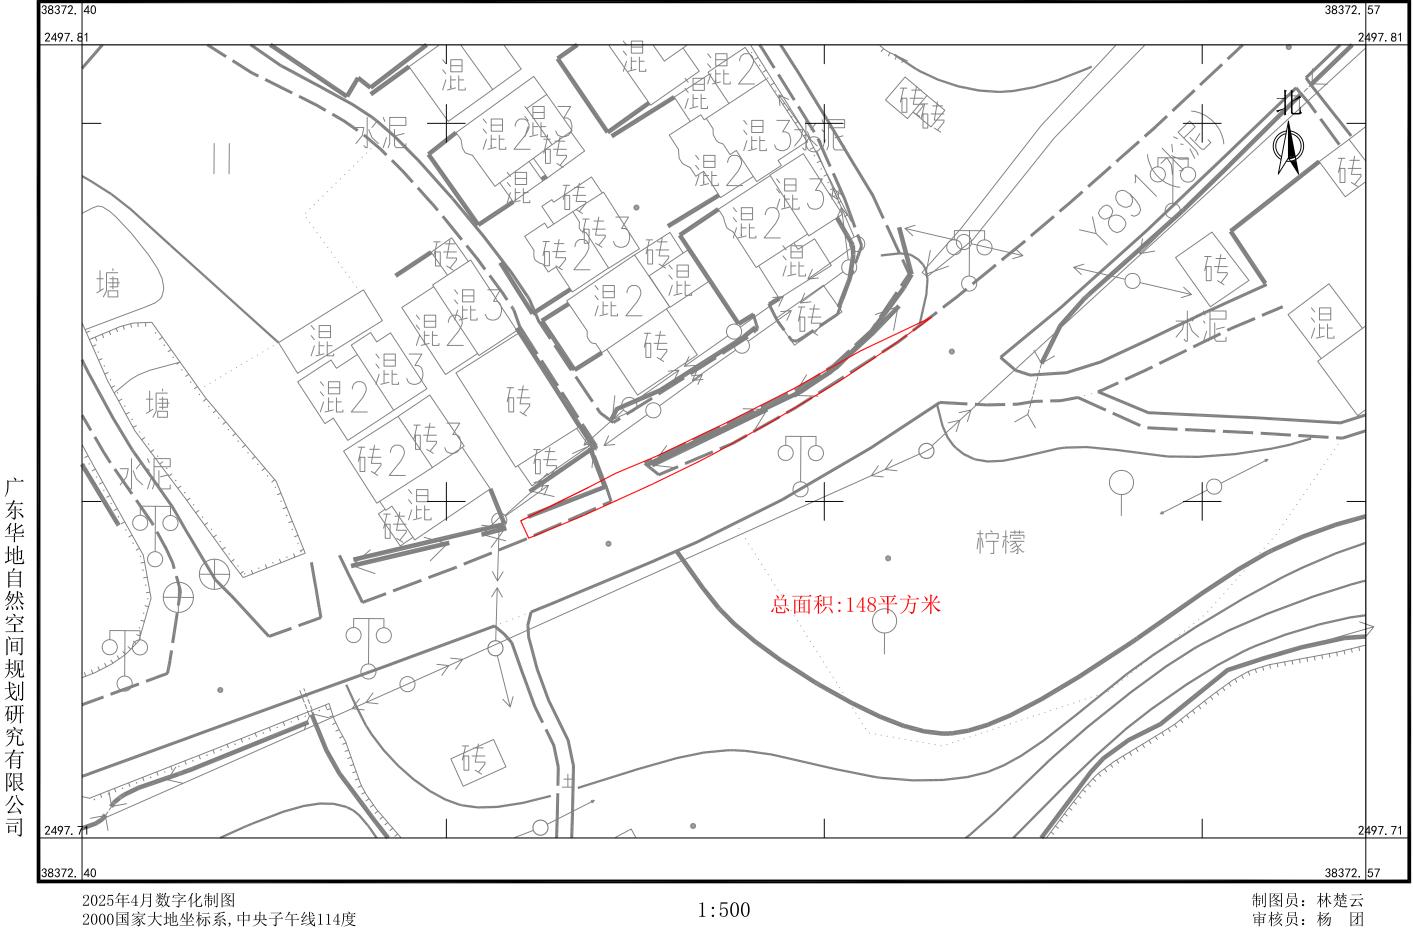

# 国道G325线鹤山桃源至址山段改建工程项目用地拟征收土地范围图(3)

鹤山市址山镇新莲村莲塘第六、第七股份经济合作社、鹤山市址山镇新莲村新村股份经济合作社

2000国家大地坐标系,中央子午线114度 TD/T1008-2007土地勘测定界规程

国道G325线鹤山桃源至址山段改建工程项目用地拟征收土地范围图(4)

鹤山市址山镇新莲村新村股份经济合作社

广东华地自然空间却

| 规划研究有限                |                                       |       |                    |
|-----------------------|---------------------------------------|-------|--------------------|
| 公<br>司 <sub>249</sub> | v3. Q0                                |       | 2493.00            |
| 3837                  | 71. 19                                |       | 38371. 30          |
|                       | 2025年4月数字化制图<br>2000国家大地坐标系,中央子午线114度 | 1:500 | 制图员:林楚云<br>检查员:杨 团 |